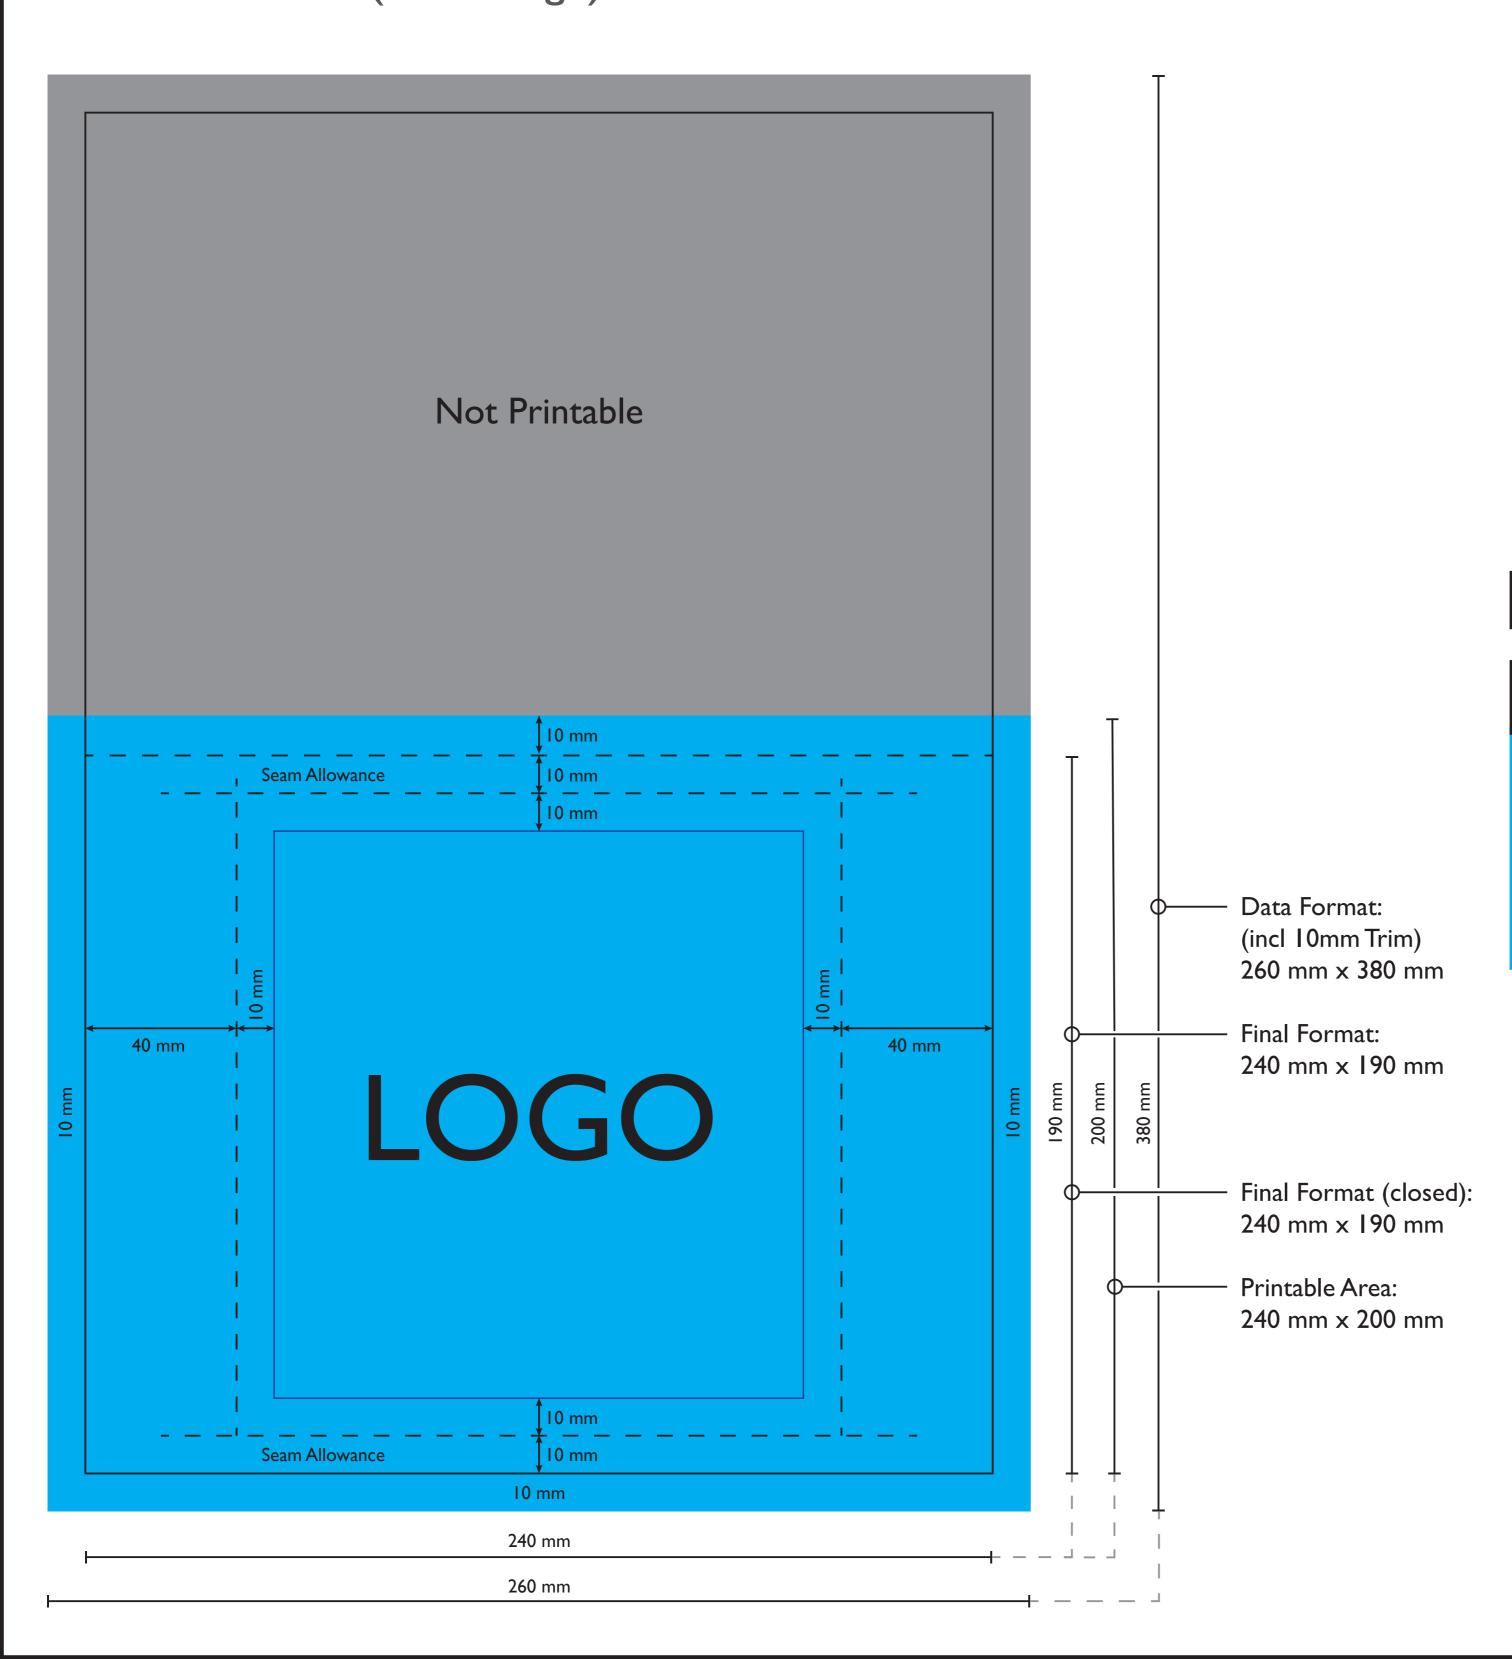

## **General Artwork Guidelines:**

Pantone colours will be matched to CMYK as closely as possible.

RGB images will be auto converted to CMYK.

Please make sure images are embedded.

Minimum resolution for images to be no less than 100 dpi.

All fonts must be converted to outines.

Please supply artwork as a Pre-Press PDF.

Do not include this Guide.

This guide is 100% of the finished size, do not adjust or modify this guide.

## IMPORTANT NOTES FOR FABRIC PRINTING

No font smaller than 25pt otherwise the font will fill in, especially when the font is on a coloured background.

Do not have any strokes or outlines below 3pt.

Do not use any small designs with intricate detail.