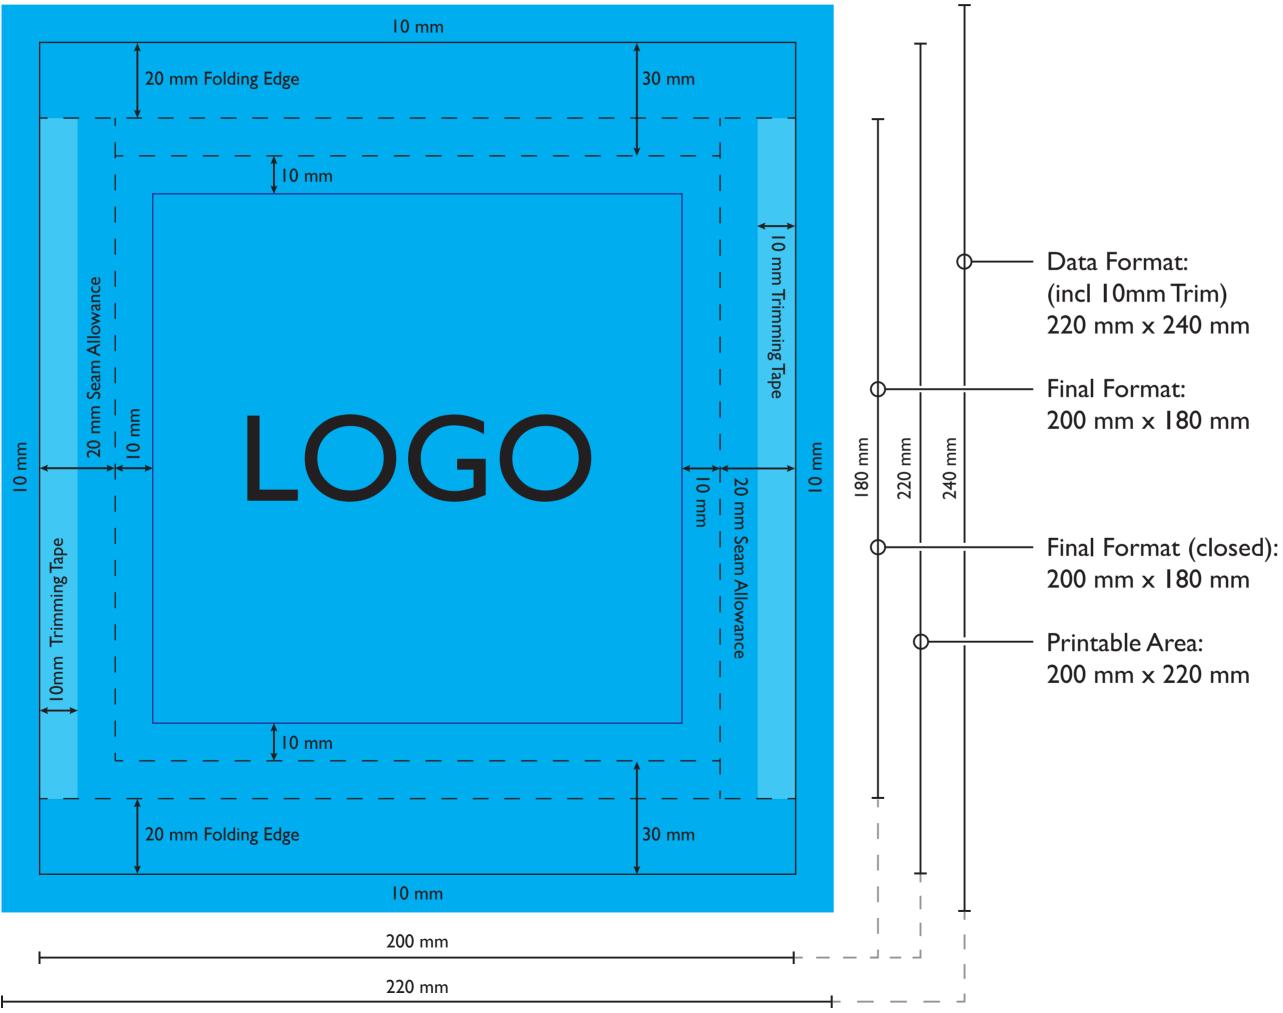

## **General Artwork Guidelines:**

Pantone colours will be matched to CMYK as closely as possible.

RGB images will be auto converted to CMYK.

Please make sure images are embedded.

Minimum resolution for images to be no less than 100 dpi.

All fonts must be converted to outines.

Please supply artwork as a Pre-Press PDF.

Do not include this Guide.

This guide is 100% of the finished size, do not adjust or modify this guide.

## **IMPORTANT NOTES FOR FABRIC PRINTING**

No font smaller than 25pt otherwise the font will fill in, especially when the font is on a coloured background.

Do not have any strokes or outlines below 3pt.

Do not use any small designs with intricate detail.