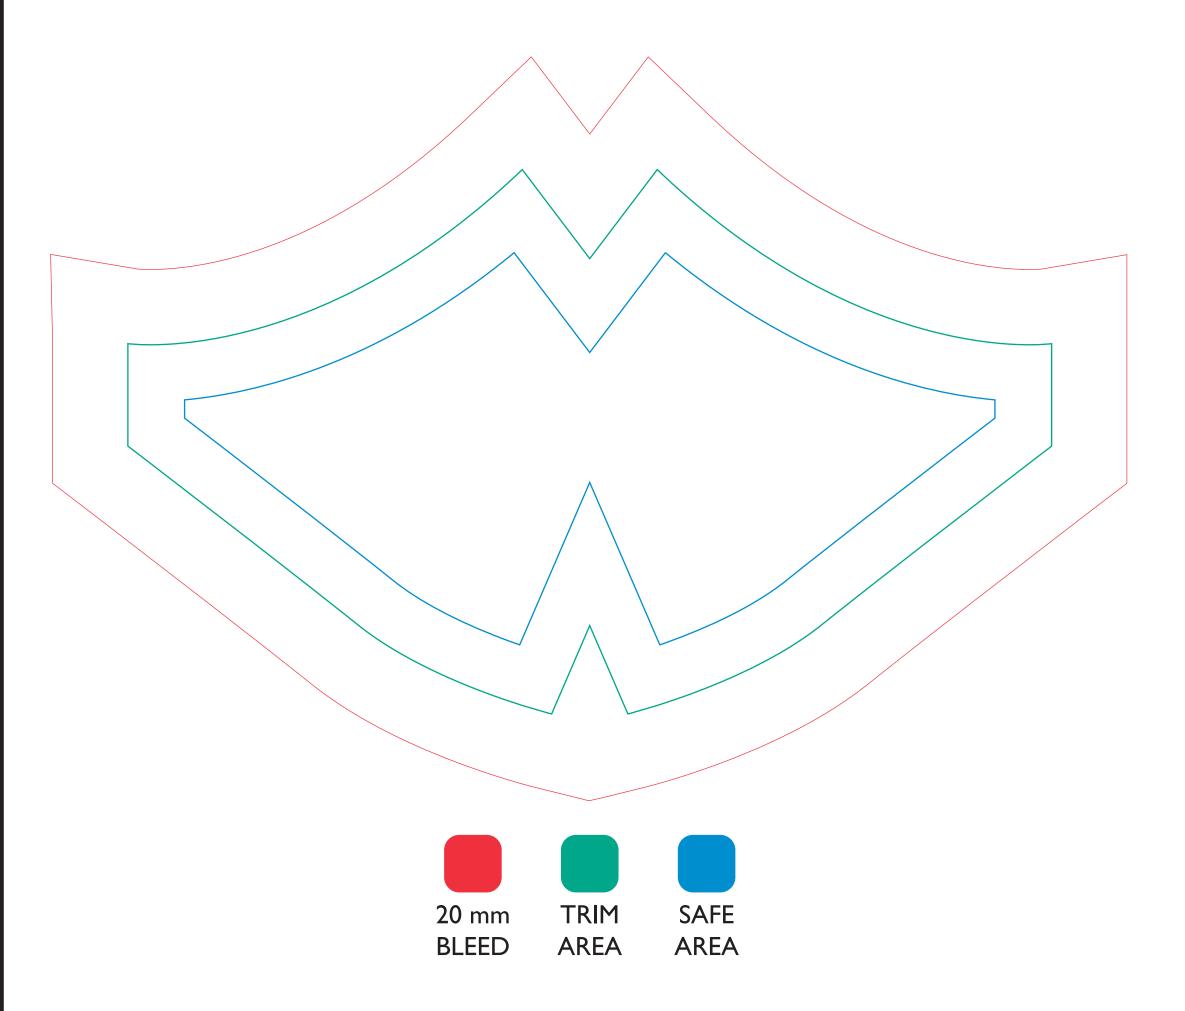

## **General Artwork Guidelines:**

Pantone colours will be matched to CMYK as closely as possible.

RGB images will be auto converted to CMYK.

Please make sure images are embedded.

Minimum resolution for images to be no less than 100 dpi.

All fonts must be converted to outines.

Please supply artwork as a Pre-Press PDF.

Do not include this Guide.

This guide is 100% of the finished size, do not adjust or modify this guide.