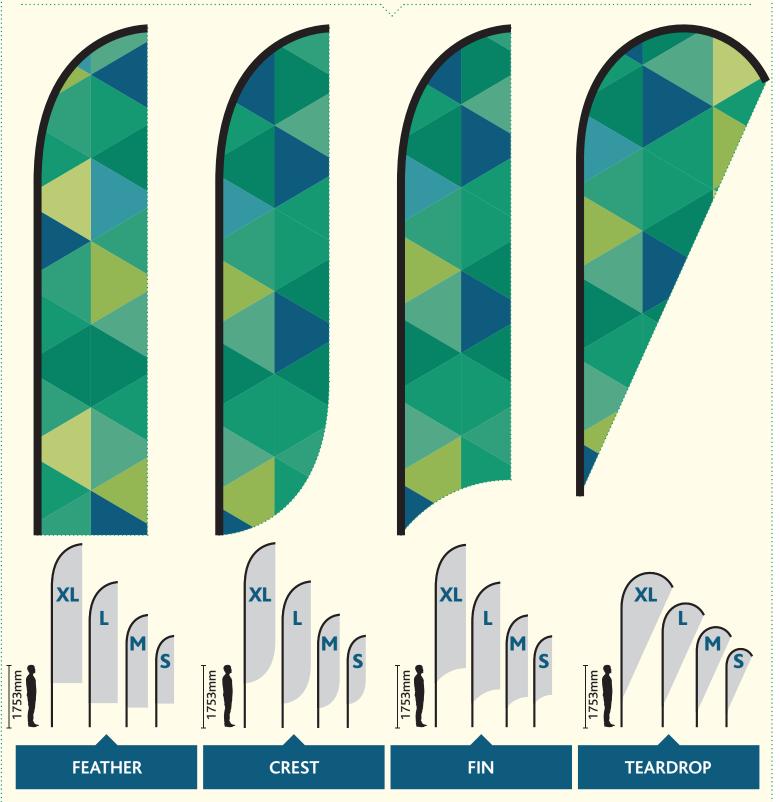

## **1** Choose your flag SHAPE + SIZE

**FLAG SHAPES FEATHER** CREST FIN **TEARDROP AVAILABLE AS** SINGLE-SIDED OR **DOUBLE-SIDED TWO FLAGS WITH** A BLOCKOUT MEMBRANE **BETWEEN THE TWO,** SUPPLIED AS ONE PIECE FULL HEIGHT 2560MM FULL HEIGHT 2210MM **SMALL** (WITH POLE) FULL WIDTH 500MM FULL WIDTH 720MM FULL HEIGHT 3150MM FULL HEIGHT 2820MM **MEDIUM** (WITH POLE) FULL WIDTH 600MM FULL WIDTH 960MM FULL HEIGHT 4080MM FULL HEIGHT 3490MM LARGE (WITH POLE) FULL WIDTH 785MM FULL WIDTH 1160MM